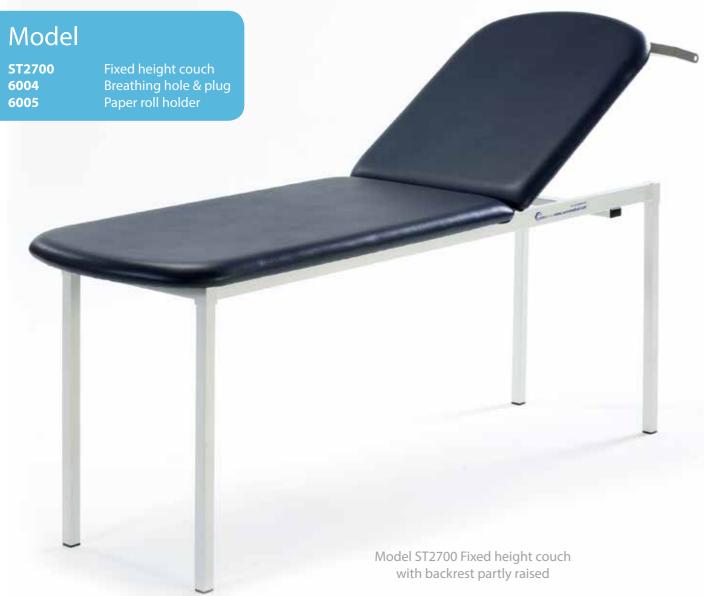

## Therapy Fixed Height Couch

The fixed height therapy couch features an extremely strong and rigid design, providing maximum patient comfort throughout all treatment with a safe working load of 240Kg (528lbs). The couch has a fully adjustable backrest, that raises from horizontal to +75° with gas strut operation. A paper roll holder, breathing hole and plug for prone treatments, are all available at an additional cost. There is an adjustable foot for added stability on one of the couch legs. The couch is supplied flat packed to reduce shipping and delivery costs.