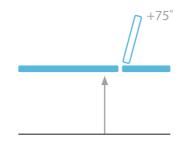

## Therapy Fixed Height Couch

The fixed height therapy couch features an extremely strong and rigid design, providing maximum patient comfort throughout all treatment with a safe working load of 240Kg (528lbs). The couch has a fully adjustable backrest, that raises from horizontal to +75° with gas strut operation. A paper roll holder, breathing hole and plug for prone treatments, are all available at an additional cost. There is an adjustable foot for added stability on one of the couch legs. The couch is supplied flat packed to reduce shipping and delivery costs.