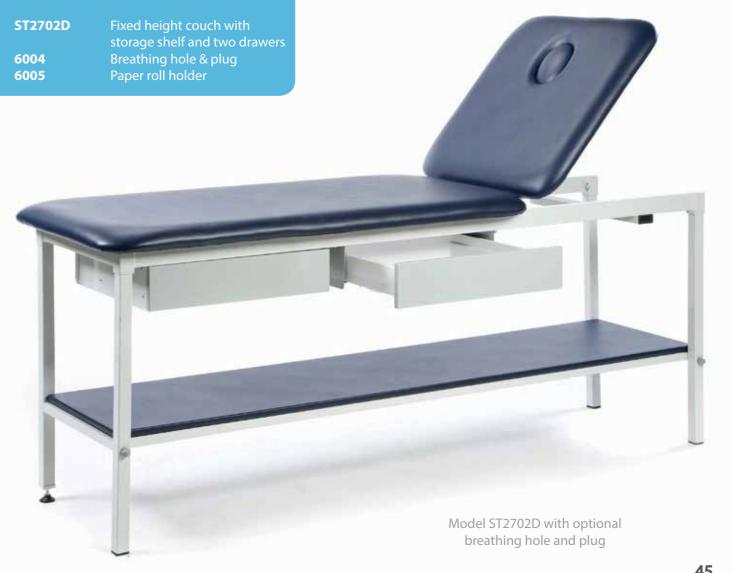

## Therapy Fixed Height Couch with Drawers

A really strong and rigid couch with full length storage shelf and two storage drawers. The couch frame is powder coated for durability and has an adjustable foot on one leg for added stability. The backrest is fully adjustable by locking gas strut and a paper roll holder and breathing hole and plug are available as options. There is a wide choice of colours available, see page 55.

| Models  |                                                       |
|---------|-------------------------------------------------------|
| ST2702D | Fixed height couch with storage shelf and two drawers |
| 6004    | Breathing hole & plug                                 |
| 6005    | Paper roll holder                                     |