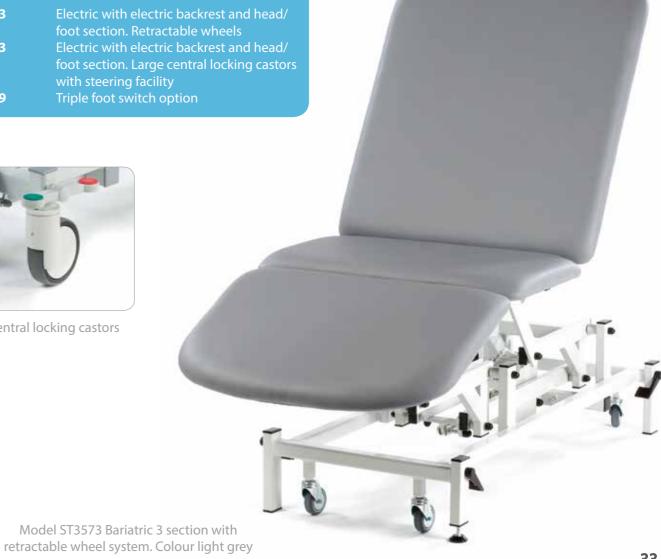

## Therapy Bariatric 3 Section Couch

The Bariatric 3 Section Couch features electric height operation, head/foot section and backrest angle adjustment with a safe working load and lifting capacity of 325Kg (715lbs). Available with either a retractable wheel system or large central locking castors with steering facility. These models have a width of 80cm and the breathing hole and plug comes fitted as standard.

ST3573 Electric with electric backrest and head/ foot section. Retractable wheels

ST3673 foot section. Large central locking castors

with steering facility

ST6209

Central locking castors

33