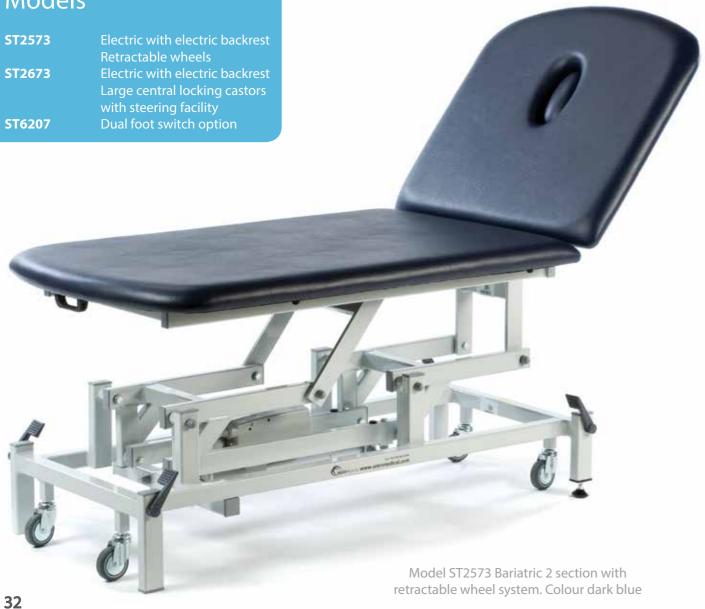

## Therapy Bariatric 2 Section Couch

The Bariatric 2 Section Couch has a safe working load and lifting capacity of 325Kg (715lbs). Available with either a retractable wheel system or large central locking castors with steering facility. These models have a width of 80cm and the breathing hole and plug is fitted as standard.