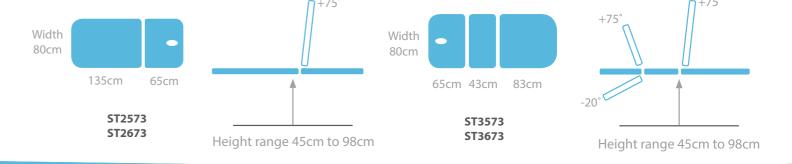

## Therapy Bariatric 2 Section Couch

The Bariatric 2 Section Couch has a safe working load and lifting capacity of 325Kg (715lbs). Available with either a retractable wheel system or large central locking castors with steering facility. These models have a width of 80cm and the breathing hole and plug is fitted as standard.