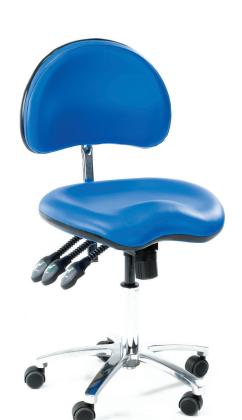

## **Contoured Medical Chair**

A versatile chair with a contoured seat pad and raised front to promote positive posture whilst seated. The 3 lever mechanism provides independent positioning of the backrest angle, seat pad tilt and chair height. The contoured backrest is ergonomically designed to provide lumbar support for the operator and has the option of foot height control.

## Models

MC7212 MC7213

Contoured medical chair - standard model Contoured medical chair - high model Foot support ring fitted as standard

Model MC7212 Standard contoured medical chair

Model MC7213 High model contoured medical chair with **optional foot height control**