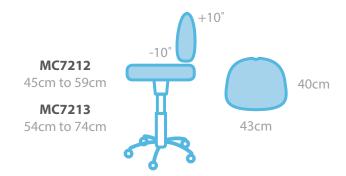

## Models

MC7212 MC7213

Contoured medical chair - standard model Contoured medical chair - high model Foot support ring fitted as standard

Model MC7212 Standard contoured medical chair

Model MC7213 High model contoured medical chair with **optional foot height control**