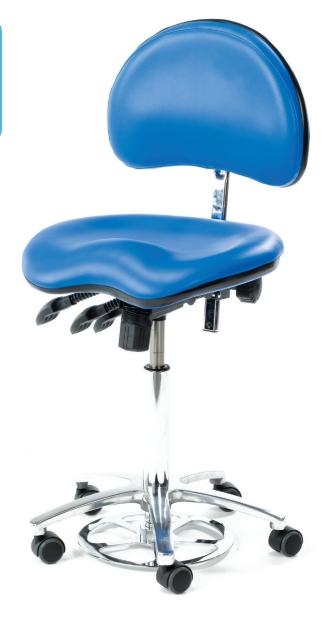

## **Contoured Medical Chair**

A versatile chair with a contoured seat pad and raised front to promote positive posture whilst seated. The 3 lever mechanism provides independent positioning of the backrest angle, seat pad tilt and chair height. The contoured backrest is ergonomically designed to provide lumbar support for the operator and has the option of foot height control.

## Models

MC7212 MC7213

Contoured medical chair - standard model Contoured medical chair - high model Foot support ring fitted as standard

Model MC7212 Standard contoured medical chair

Model MC7213 High model contoured medical chair with **optional foot height control**