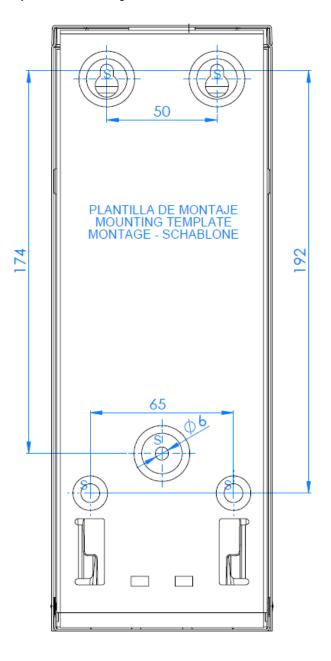

## **MOUNTING TEMPLATE**

Fix the soap dispenser through the holes of the wall and floor plates, using the stainless steel screws supplied and taking into account the distances of the points indicated by an "S" in the next figure: