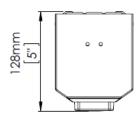

### **Technical Specifications**

| Dimensions                         | 275 x 100 x1 28 mm |
|------------------------------------|--------------------|
| Capacity                           | 1,500 ml           |
| Body, cover & base plate thickness | 0.8 mm             |
| Inner Tank Thickness               | 2.5 mm             |
| Net weight                         | 1.25 Kg            |
| Quantity dispensed per pump        | 1.5 ml             |

#### **Dimensions**

Dimensions: ±4%