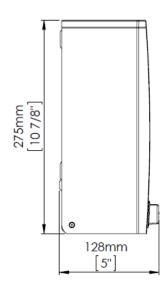

### **Technical Specifications**

| Dimensions                         | 275 x 100 x1 28 mm |
|------------------------------------|--------------------|
| Capacity                           | 1,500 ml           |
| Body, cover & base plate thickness | 0.8 mm             |
| Inner Tank Thickness               | 2.5 mm             |
| Net weight                         | 1.25 Kg            |
| Quantity dispensed per pump        | 1.5 ml             |

#### **Dimensions**

Dimensions: ±4%