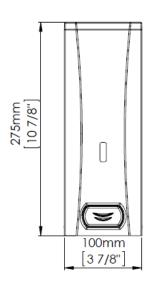

### **Technical Specifications**

| Dimensions                         | 275 x 100 x1 28 mm |
|------------------------------------|--------------------|
| Capacity                           | 1,500 ml           |
| Body, cover & base plate thickness | 0.8 mm             |
| Inner Tank Thickness               | 2.5 mm             |
| Net weight                         | 1.25 Kg            |
| Quantity dispensed per pump        | 1.5 ml             |

#### **Dimensions**

Dimensions: ±4%