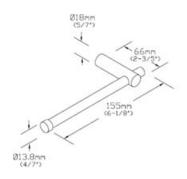

### **Components and Materials**

·Stainless steel AISI 304 support to the wall, one piece, 0.8 mm thick, bright finish. Completely welded construction. Mounting on the wall by means of 1 screw. ·Stainless steel AISI 304 cylindrical axis for the roll, 13.8 mm  $\emptyset$ .

## **Technical Specifications**

Dimensions - 18 x 155 x 66 mm Distance from the wall - 66 mm