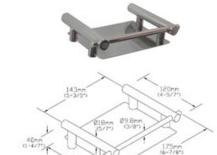

## **Technical Specifications**

Distance from the wall - 120 mm Soap dish dimension - 40x175x120 mm mm

Código: AI0050C

Dim.: ±4%