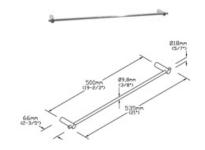

## **Technical Specifications**

Dimensions - 18x 535 x 66 mm Distance from the wall - 66 mm

Dim.: ±4%