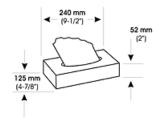

## **Technical Specifications**

Capacity - 300 pañuelos

Maximum dimensions - 52 x 240 x 125 mm

Código: AC0976C

Dim.: ±4%

No specific instructions for its use required.