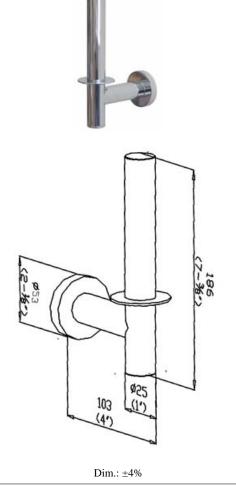

#### **Components and Materials**

- $\cdot$  Chromed brass arm of Ø 25 mm and 1 mm thick with a protection thickness of 9,4  $\mu m$  nickel + 0,40  $\mu m$  chrome.
- · Chromed brass snap flange cover of Ø 66 mm.
- $\cdot$  Press-formed mounting flange which incorporates 3 screws holes of Ø 5 mm for mounting on the wall.

Maximum dimensions - 185 x 53 x 100 mm Distance from the wall - 116 mm Snap flange cover - Ø 53 mm

Código: AC0970C