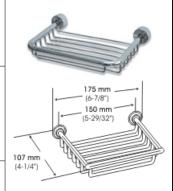

### **Technical Specifications**

Length between flanges centres - 150 mm Distance from the wall - 107 mm Total length - 175 mm

Código: AC0962C

Dim.: ±4%