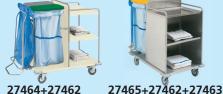

LAUNDRY TROLLEYS

Wrapping bag not included 27465 + 27462

• 27464 LAUNDRY TROLLEY - painted steel • 27465 LAUNDRY TROLLEY - stainless steel These trolleys allow to collect dirty laundry while distributing clean linen at the patient bedside. Stainless steel or painted steel frame. Equipped with 4 Ø 125 mm castors (2 with brake) and 4 rubber bumpers at corners.

Size: 135x65xh 102 cm. Made in Italy. • 27463 SIDE PANEL - painted steel • 27466 WRAPPING BAG - yellow strip

• 27462 WRAPPING BAG - blue strip washable up to 200 times, 57xh 103 cm

• 45915 LAUNDRY TROLLEY - laminated Closed trolley with doors, 3 shelves plus top and 2 bag holders.