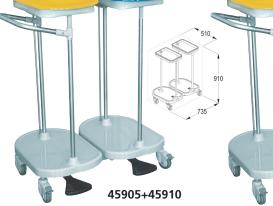

## SHUT BAG HOLDER

• 45905 BAG HOLDER TROLLEY - 2 bags • 45906 BAG HOLDER TROLLEY - 3 bags Bag holder trolleys with pedal operated opening. Rigid, sturdy, self-supporting ABS plastic base with edges. The bag holding ring (35x25.5 cm) is made

of glass reinforced nylon with a rubber gasket to hold the bag in place.Two vertical tubes made of AISI 304 stainless steel are

45905+27462+27466+45910

welded to the base and carry the bag holding ring. Non marking grey rubber swivelling wheels Ø 80 mm (two with pedal operated brake). Made in Italy.

45906+45910

- 45910 PUSH HANDLE
- 27466 WRAPPING BAG yellow strip
- 27462 WRAPPING BAG blue strip

• 45908 WRAPPING BAG - green strip White synthetic bag with strip, washable up to 200 times. Size 57xh 103 cm. Made in Italy.