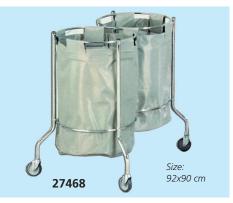

60 cm

• 27467 SOILED LINEN TROLLEY • 27468 DOUBLE SOILED LINEN TROLLEY Chrome plated frame with 3 or 4 castors Ø 80 mm. Removable bag. Size: Ø 46xh 90 cm. Delivered in kit form.