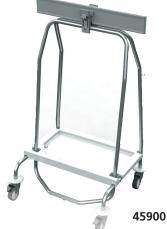

132

66 cm

Size: 57xh 103 cm. Made in Italy.

• 45900 SHUT BAG HOLDER - 70 I Trolley suitable for carrying one 70 l bag (not included).

Stainless steel AISI 304 structure. Equipped with swivelling castors with brake and bumpers. For use with standard 70 I plastic bag. Can use also wrapping bag (27462, 27466, 45908) Made in Italy.