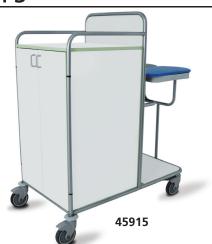

Size: 135x65xh 102 cm. Made in Italy. • 27463 SIDE PANEL - painted steel • 27466 WRAPPING BAG - yellow strip

• 27462 WRAPPING BAG - blue strip washable up to 200 times, 57xh 103 cm

• 45915 LAUNDRY TROLLEY - laminated Closed trolley with doors, 3 shelves plus top and 2 bag holders.

Laminated particle board body and stainless steel AISI 304 structure. Equipped with swivelling castors, 2 with brake and bumpers.

Size: 110x66x132 cm. Made in Italy.

• 27462 WRAPPING BAG - blue strip

• 27466 WRAPPING BAG - yellow strip White washable laundry synthetic bag with yellow or blue