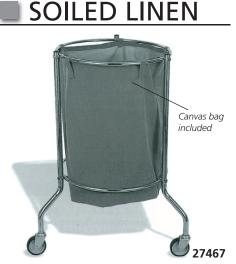

60 cm

• 27467 SOILED LINEN TROLLEY • 27468 DOUBLE SOILED LINEN TROLLEY Chrome plated frame with 3 or 4 castors Ø 80 mm. Removable bag. Size: Ø 46xh 90 cm. Delivered in kit form.