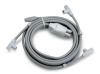

## **DUAL CONNECTOR**

Connector with 4 tubes and 8 terminations for simultaneous therapy (2 leggings or 2 armbands)