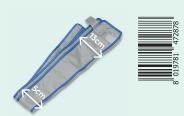

# **EXTENDERS**

Pair of leg extenders

## **TNT PROTECTIONS**

Pair of hygienic protections made of TNT for leggings