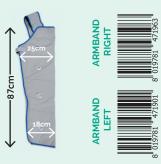

## **ARMBAND**

Right & Left

ARMPIT CIRCUMFERENCE

WRIST CIRCUMFERENCE

#### **ARM LENGTH**

(measure taken from the armpit to the wrist)

SIZE

Up to 46 cm

Up to 32 cm

Up to 87 cm

**SIZE** 

Up to 58 cm

Up to 36 cm

Up to 91 cm