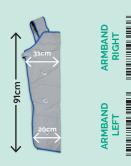

## **ARMBAND**

Right & Left

ARMPIT CIRCUMFERENCE

WRIST CIRCUMFERENCE

#### **ARM LENGTH**

(measure taken from the armpit to the wrist)

SIZE

Up to 46 cm

Up to 32 cm

Up to 87 cm

**SIZE** 

Up to 58 cm

Up to 36 cm

Up to 91 cm