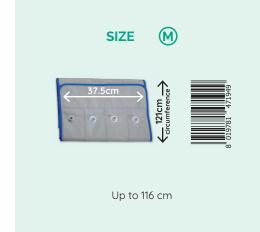

# **LEGGINGS**

4-chamber leggings

## **LEGGINGS**

Right & Left

THIGH CIRCUMFERENCE

ANKLE CIRCUMFERENCE

#### LEG LENGTH

(measurement taken from inside thigh to heel)

SIZE

Up to 60 cm

Up to 33 cm

Up to 76 cm

**SIZE** 

Up to 72 cm

Up to 46 cm

Up to 84 cm