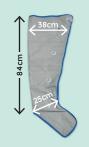

# **LEGGINGS**

4-chamber leggings

## **LEGGINGS**

Right & Left

THIGH CIRCUMFERENCE

ANKLE CIRCUMFERENCE

#### LEG LENGTH

(measurement taken from inside thigh to heel)

SIZE

Up to 60 cm

Up to 33 cm

Up to 76 cm

**SIZE** 

Up to 72 cm

Up to 46 cm

Up to 84 cm