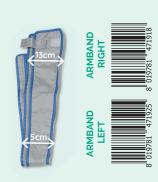

## **ARMBAND**

Right & Left

ARMPIT CIRCUMFERENCE

WRIST CIRCUMFERENCE

#### **ARM LENGTH**

(measure taken from the armpit to the wrist)

SIZE

Up to 46 cm

Up to 32 cm

Up to 87 cm

**SIZE** 

Up to 58 cm

Up to 36 cm

Up to 91 cm