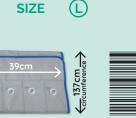

# **LEGGINGS**

4-chamber leggings

## **LEGGINGS**

Right & Left

THIGH CIRCUMFERENCE

ANKLE CIRCUMFERENCE

#### LEG LENGTH

(measurement taken from inside thigh to heel)

SIZE

Up to 60 cm

Up to 33 cm

Up to 76 cm

**SIZE** 

Up to 72 cm

Up to 46 cm

Up to 84 cm