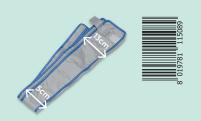

# **EXTENDERS**

Pair of leg extenders

## **TNT PROTECTIONS**

Pair of hygienic protections made of TNT for leggings