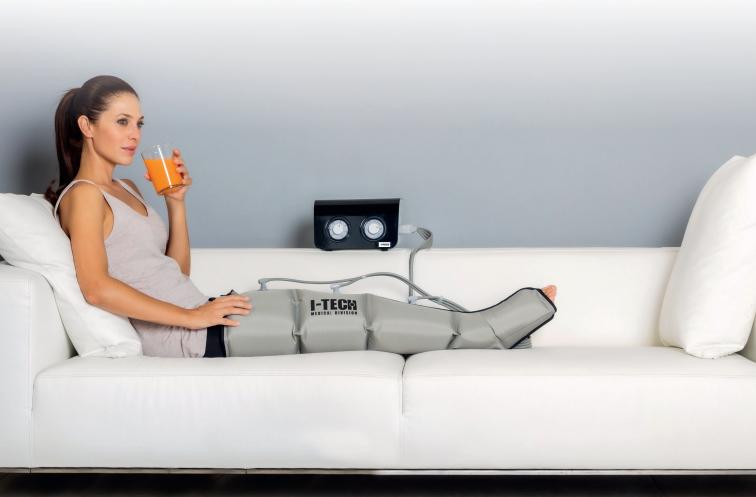

# **LEGGINGS**

4-chamber leggings

## **LEGGINGS**

Right & Left

THIGH CIRCUMFERENCE

ANKLE CIRCUMFERENCE

#### LEG LENGTH

(measurement taken from inside thigh to heel)

SIZE

Up to 60 cm

Up to 33 cm

Up to 76 cm

**SIZE** 

Up to 72 cm

Up to 46 cm

Up to 84 cm