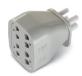

Pair of hygienic protections made of TNT for leggings





# **ARMBANDS**

4-chamber armband

## **ARMBAND**

Right & Left

ARMPIT CIRCUMFERENCE

WRIST CIRCUMFERENCE

#### **ARM LENGTH**

(measure taken from the armpit to the wrist)

SIZE





Up to 46 cm

Up to 32 cm

Up to 87 cm

**SIZE** 





Up to 58 cm

Up to 36 cm

Up to 91 cm

## **EXTENDERS**

Pair of armband extenders





# ABDOMINAL BAND

Abdominal band with 4 chambers

WAIST CIRCUMFERENCE





From 117 to 132 cm

# **ACCESSORIES**

## **DUAL CONNECTOR**

Connector with 4 tubes and 8 terminations for simultaneous therapy (2 leggings or 2 armbands)





# SINGLE CONNECTOR

4 tube connector for armband, legging or abdominal band





# ADAPTER FOR DOUBLE THERAPY

Adaptor for simultaneous therapy (2 leggings and abdominal belt).