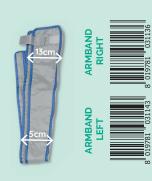

# **ARMBANDS**

4-chamber armband

## **ARMBAND**

Right & Left

ARMPIT CIRCUMFERENCE

WRIST CIRCUMFERENCE

#### **ARM LENGTH**

(measure taken from the armpit to the wrist)

SIZE

Up to 46 cm

Up to 32 cm

Up to 87 cm

**SIZE** 

Up to 58 cm

Up to 36 cm

Up to 91 cm