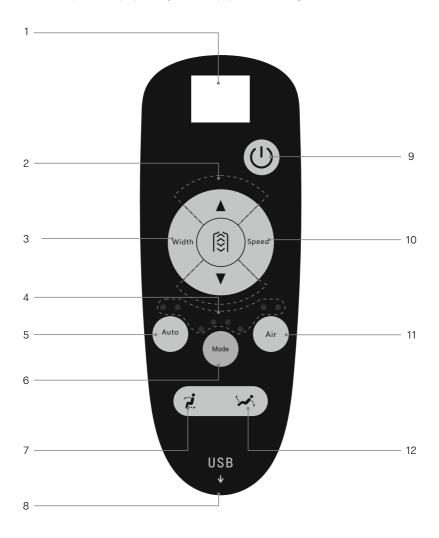

Note: The specific display is subject to the physical button light!

- 1. LED display
- · Display the massage mode and timing.
- 2. Massage range adjustment button.
- · Refer to page 11 of this manual for details.
- 3. Width button
- · Massage ball width adjustment
- 4. LED function display
- · Massage function display
- 5. Automatic massage button
- $\cdot$  Turn on/off the automatic massage function (refer to page 10 of this manual for details).
- 6. Manual Button.
- $\cdot$  refer to page 10 of this manual for details.
- 7. Lifting button
- $\cdot$  Adjust the position where the back frame rises and the lower leg frame.
- 8. USB socket
- · USB phone charging socket
- 9. Power
- · Turn on/off all massage functions
- 10. Speed
- · Massage technique speed adjustment
- 11. Air pressure
- Turn on/off the automatic massage function (refer to page 11 of this manual for details).
- 12. Recline
- $\cdot$  Adjust the position where the back frame is lowered and the lower leg rest is raised.

#### 2. Start massage

- ①. Press the power button to start the massage and the massage chair will automatically recline.
- ②. When you hear "Bi Bi" (display HH), you can adjust to the shoulder position by the up and down buttons. Without adjustment within 5 seconds, the massage automatically starts.
- ③. The default into the Auto I mode, airbag massage is open, you can also choose other massage modes for massage.

## A). Automatic massage

| Name                 | Button | Massage feature                                                             | Display State |
|----------------------|--------|-----------------------------------------------------------------------------|---------------|
|                      |        | Auto I: full body care, body massage, relaxing sore parts, relieve fatigue. | A1            |
| Automatic<br>massage | Auto   | Auto II: Neck & shoulder care, with a focus on the back waist.              | A2            |
|                      |        | Auto III: The massage focus on the back<br>& waist.                         | A3            |

#### **B). Manual Massage**

| Name            | Button | Massage feature                                                               | Display State                                                                                                                                                                 |
|-----------------|--------|-------------------------------------------------------------------------------|-------------------------------------------------------------------------------------------------------------------------------------------------------------------------------|
| Mode            | Mode   | Kneading: The speed is adjustable; the indicator light I is on.               | $\bullet \circ \circ \circ$                                                                                                                                                   |
|                 |        | Tapping: speed and width are adjustable;<br>indicator light II is on          | $\bigcirc \bullet \bigcirc \bigcirc$                                                                                                                                          |
|                 |        | Kneading and tapping: The speed is adjustable; the indicator light III is on. | $\bigcirc \bigcirc \bigcirc \bigcirc \bigcirc \bigcirc$                                                                                                                       |
|                 |        | Knocking: Speed and width are adjustable;<br>indicator light IV is on         | $\bigcirc \bigcirc $ |
|                 |        | Shiatsu: speed and width are adjustable;<br>indicator light I flashes.        | $\bullet \circ \circ \circ$                                                                                                                                                   |
|                 |        | Tapping 1: Speed adjustable; indicator light<br>II flashes.                   | $\bigcirc \bigcirc \bigcirc \bigcirc \bigcirc \bigcirc$                                                                                                                       |
| Width<br>Button | Width  | Three intensity adjusted                                                      | D1、D2、D3                                                                                                                                                                      |
| Speed<br>Button | Speed  | Three speed adjusted                                                          | P1、P2、P3                                                                                                                                                                      |

## C). Massage area adjustment

| Name            | Button | Description                                                                    | Display State            |    |
|-----------------|--------|--------------------------------------------------------------------------------|--------------------------|----|
| Massage<br>area |        | Fixed point: fixed position massage.                                           |                          | НО |
|                 |        | Partial: Small area partial massage.                                           |                          | H1 |
|                 |        | Upper body: upper body massage.                                                |                          | H2 |
|                 |        | Lower body: lower body massage.                                                |                          | H3 |
|                 |        | Full Body :Full body massage.                                                  |                          | H4 |
| Up Button       |        | (in fixed point, partial mode,                                                 | Massage hand<br>upside   |    |
| Down Button     |        | you can use the up and<br>down buttons Key to adjust<br>the massage position). | Massage hand<br>downside |    |

#### D). Air pressure massage

| Name            | Button | Description                                                                      |
|-----------------|--------|----------------------------------------------------------------------------------|
| Air<br>pressure |        | Press this button to select the air pressure function: weak, strong, and closed. |

## E). The position of back frame adjustment

| Name              | Button | Description                                                                                                                                                     |
|-------------------|--------|-----------------------------------------------------------------------------------------------------------------------------------------------------------------|
| Lifting<br>Button | Ţ,     | Press and hold this button, the backrest frame rises slowly,<br>the calf frame slowly descends, and the release stops. If you<br>sit up to the top, stop rising |
| Recline<br>button |        | Press and hold this button, the backrest frame will slowly recline, the calf frame will rise slowly, if released the button will stop. There is the maximum.    |