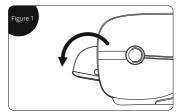

#### 5. Method of calf flip

- 1. When using the calf flip function, first flip the calf to the intersection with the calf beam tube (the stuck cannot be rotated)Such as (Figure 1).
- 2. Then pull the calf forward 5cm and then flip down (Figure 2), when the calf is turned back, the opposite.