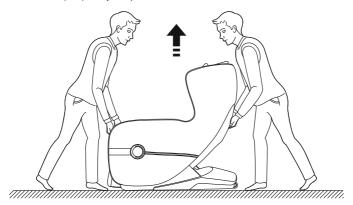

#### 6.Moving method

• When carrying the massage chair, you need two people, one lift it by back of the back cover frame and other people carry the chair calf frame, lifted massage chair at the same time (PLEASE NOTE: Do not carry armrest to move the chair, the chair is too heavy carried by armrest. If the armrest damage, the chair will drop to cause the people injured).

## 7. Floor Protection

• Put the heavy massage chairs on the wood floor for a may damage the floor, so please place a carpet or other object to avoid this damage.

Caution: Do not use the caster to move the chair on the uneven ground and the small space. If you want to move, you need two people, one lift it by back of the back cover frame and other people carry the chair calf frame, lifted massage chair at the same time (PLEASE NOTE: Do not carry armrest to move the chair, the chair is too heavy carried by armrest. If the armrest damage, the chair will drop to cause the people injured).