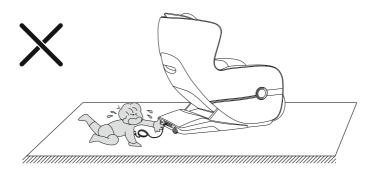

## Safety warning

Do not remove the power cord during standby or power-on state to avoid damage to the product or accidental electric shock. It is recommended to unplug the power cord when not in use.

When start the zero gravity lying function, be sure to check whether there are children and pets under the bottom of the footrest and backrest, may cause the product damaged or personal injuries.