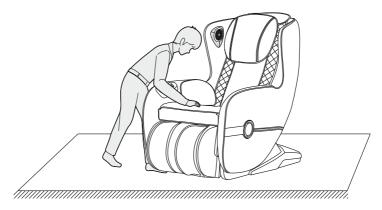

#### 6.Moving method

• When carrying the massage chair, you need two people, one lift it by back of the back cover frame and other people carry the chair calf frame, lifted massage chair at the same time (PLEASE NOTE: Do not carry armrest to move the chair, the chair is too heavy carried by armrest. If the armrest damage, the chair will drop to cause the people injured).

## 7. Floor Protection

• Put the heavy massage chairs on the wood floor for a may damage the floor, so please place a carpet or other object to avoid this damage.

Caution: Do not use the caster to move the chair on the uneven ground and the small space. If you want to move, you need two people, one lift it by back of the back cover frame and other people carry the chair calf frame, lifted massage chair at the same time (PLEASE NOTE: Do not carry armrest to move the chair, the chair is too heavy carried by armrest. If the armrest damage, the chair will drop to cause the people injured).