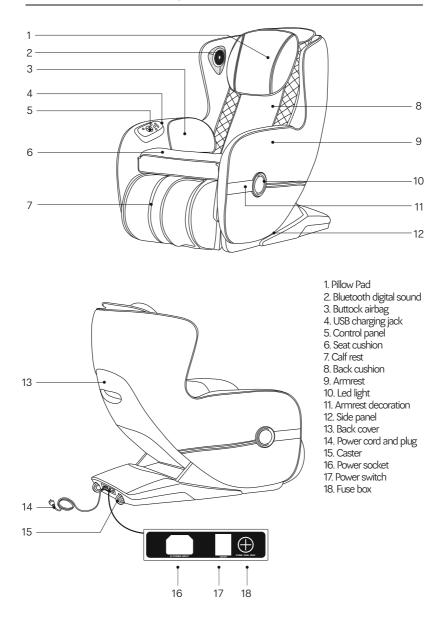

## Name and function of components

## Function

- This product is designed with a set of massage hand that can walk up and down, four-wheel drive and quiet design.
- There are five kinds of artificial massage techniques: kneading, tapping, kneading and tapping, knocking and shiatsu
- Equipped with Features automatic massage function: automatic mode 1 (full body care), automatic mode 2 (neck & shoulder care), automatic mode3 (back & waist stretch) three automatic modes.
- It has full body manual massage function (full range, upper body, lower body, partial, fixed point, five kinds of massage parts, kneading, tapping, kneading, tapping, shiatsu, five kinds of synchronous massage techniques; each massage technique has three speeds, and it can be adjusted. In the fixed point and partial state, the massage hand can adjust the position up and down. When tapping, shiatsu or tapping massage, the width of the massage ball is wide, medium and narrow.
- Equipped with airbag massage function: leg and hip pressure massage function, with two intensity.
- Blue LED lights are placed on the side of the armrest.
- A USB mobile phone charging interface is provided at the back of the control panel.
- Equipped With timing display function.
- The Bluetooth function of the smart device can be used to play music on a wireless connection.
- The music player system has a 3D digital sound on the left and right sides of the massage chair.
- With a 180° manual flip function for the calf, you can choose a leg pressure massage according to your needs.
- The lower leg frame and the back frame are linked to the lifting adjustment and the automatic lying mode adjustment function.
- The "SL" type long curved track fits the human back, and can enjoy a close-fitting massage from the neck to the thigh, and the zero-gravity state occurs when the backrest is lying down.
- Turnoff the machine, massage hand will automatic reset.

Note: The specific display is subject to the physical button light!

- 1. LED display
- · Display the massage mode and timing.
- 2. Massage range adjustment button.
- · Refer to page 11 of this manual for details.
- 3. Width button
- · Massage ball width adjustment
- 4. LED function display
- · Massage function display
- 5. Automatic massage button
- $\cdot$  Turn on/off the automatic massage function (refer to page 10 of this manual for details).
- 6. Manual Button.
- $\cdot$  refer to page 10 of this manual for details.
- 7. Lifting button
- $\cdot$  Adjust the position where the back frame rises and the lower leg frame.
- 8. USB socket
- · USB phone charging socket
- 9. Power
- · Turn on/off all massage functions
- 10. Speed
- · Massage technique speed adjustment
- 11. Air pressure
- Turn on/off the automatic massage function (refer to page 11 of this manual for details).
- 12. Recline
- $\cdot$  Adjust the position where the back frame is lowered and the lower leg rest is raised.