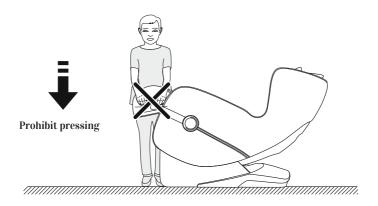

## A Warning

When the footrest lifting, people should not apply pressure on the footrest to avoid the massage chair falling forward to damage the product or cause personal injuries.