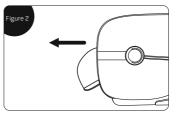

#### 5. Method of calf flip

- 1. When using the calf flip function, first flip the calf to the intersection with the calf beam tube (the stuck cannot be rotated)Such as (Figure 1).
- 2. Then pull the calf forward 5cm and then flip down (Figure 2), when the calf is turned back, the opposite.