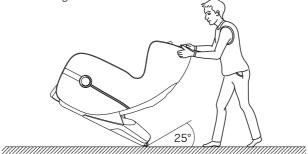

#### 8. Method of movement

• Make sure that all wires are far above the ground, tilt the backrest backward to a certain degree (with the gravity center resting on the wheels), push the chair forward or backward with your hands and finally resume the chair to the normal position in a slow and gentle manner.