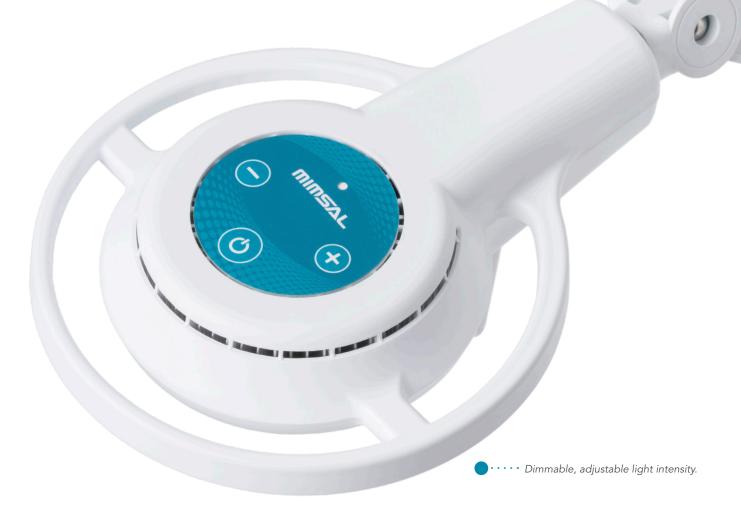

#### **Exceptional quality of LED light**

The powerful LED light source offers exceptional light quality and a lifespan of more than 50,000 hours.

The high performance of the colour Ra 97% depicts the exceptional quality of white light for an excellent distinction of fabrics and its reproducing all visible colours, naturally and precisely.

#### Ergonomic design

The circular shape of the head and its handle in the lower part facilitate its exact positioning, fulfilling the ergonomic requirements for any use.

Designed with clean and soft shapes which facilitate hygiene and cleanliness in medical environments.