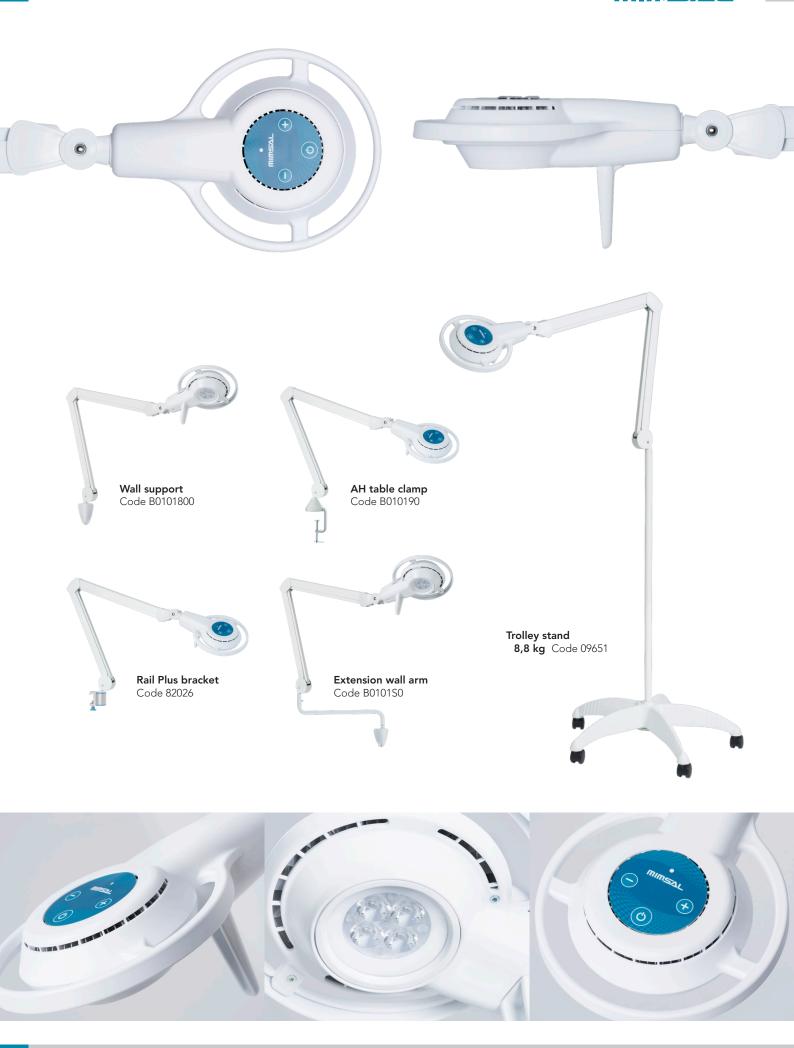

### Mounting options

The standard version includes AH table clamp.

As for accessories, we offer a wide selection of supports such as wall supports, wall extension arms, trolleys stand and rail brackets.