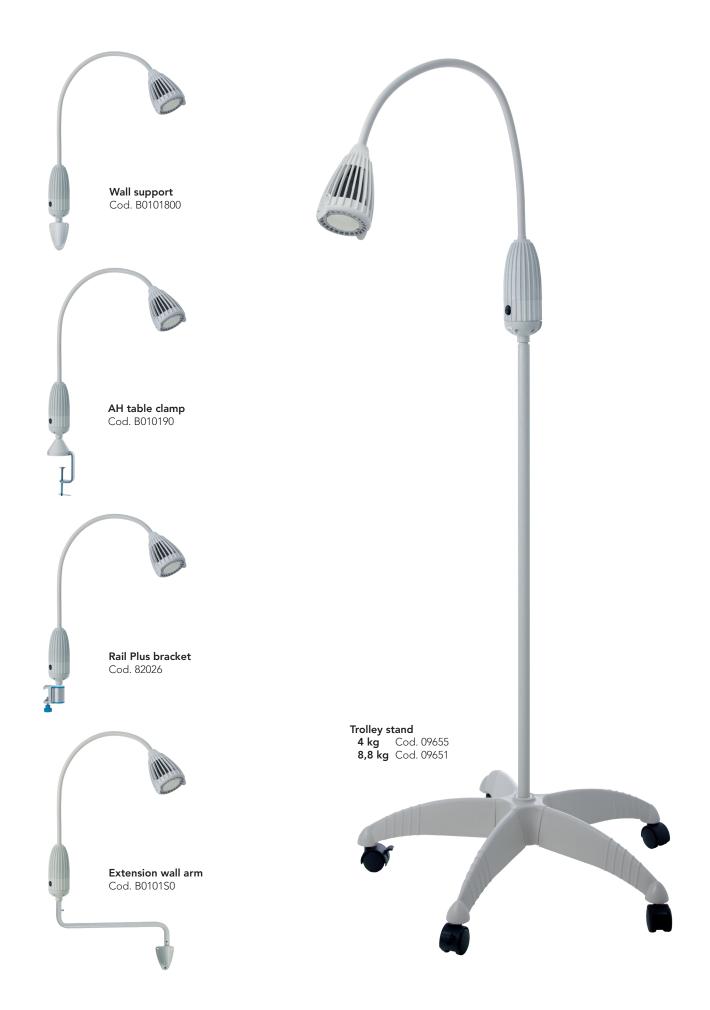

#### Mounting options

The standard version includes AH table clamp.

As for accessories, we offer a wide selection of supports such as wall supports, wall extension arms, trolleys stand and rail brackets.