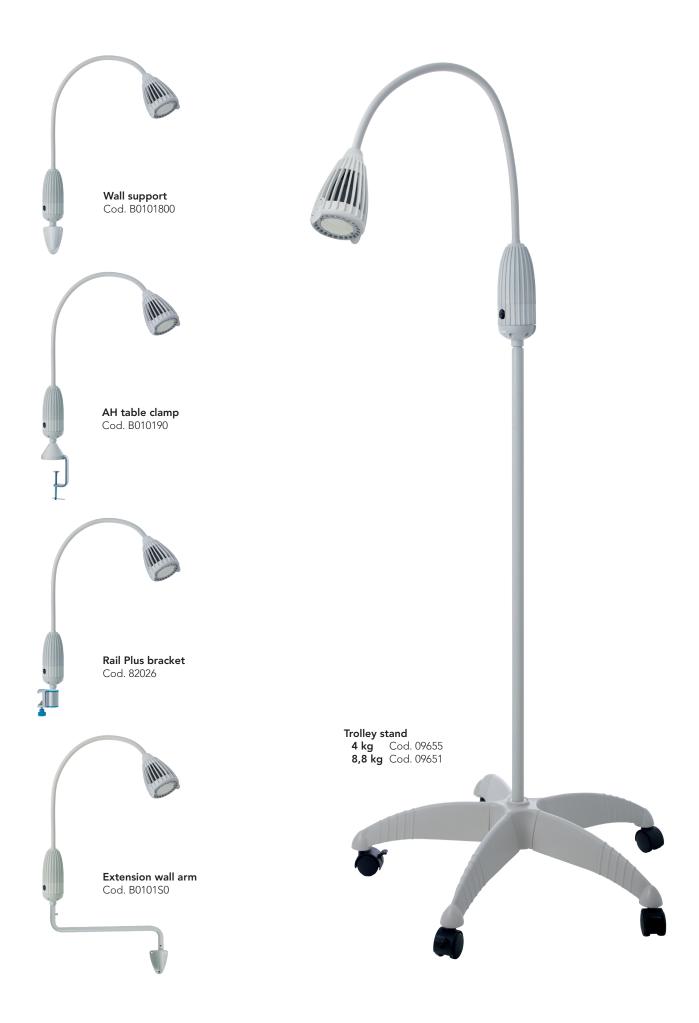

# Mounting options

The standard version includes AH table clamp.

As for accessories, we offer a wide selection of supports such as wall supports, wall extension arms, trolleys stand and rail brackets.