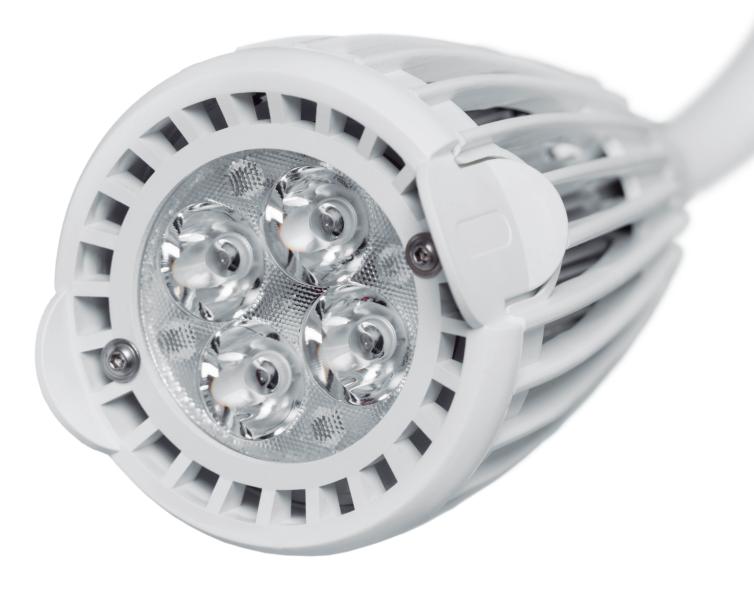

### Compact design

Luxiflex offers easy use, thanks to its compact LED head with a diameter of 8 cm and its switch located at the base of the lamp. These features make this model an ideal luminaire for the most demanding examinations procedures.

### High performance LED

Luxiflex LED Plus

35.000 lux at 50 centimeters.