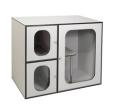

We haven't forgot the felines, they will find at their disposal a comfortable, airy space with a transparent window and a platform to appreciate what is going on around them as they like so much.

Condomínio de Luxo 80 x 62 x 46 cm