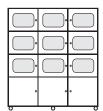

| • |
|---|
| • |
| ° |

O Grande Hotel 160 x 180 x 46 cm

Condomínio Adaptável 160 x 180 x 46 cm

Door with wide window

Door stops; Doors leave a small gap to allow serum tube to pass through

Tic-Tac Latch

Hinge and acrylic spacer to allow ventilation