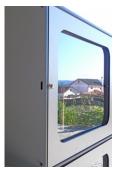

These Cat Condos are robust, have a simple and secure latch, are waterproof, maintenance is very simple and much of the surface of the door has transparent acrylic, with clearance from the door to ensure adequate ventilation, without compromising the safety of the animal.

| • |
|---|
| • |
| ° |

O Grande Hotel 160 x 180 x 46 cm

Condomínio Adaptável 160 x 180 x 46 cm

Door with wide window

Door stops; Doors leave a small gap to allow serum tube to pass through

Tic-Tac Latch

Hinge and acrylic spacer to allow ventilation