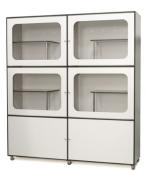

| • |
|---|
| • |
| ° |

O Grande Hotel 160 x 180 x 46 cm

Condomínio Adaptável 160 x 180 x 46 cm

Door with wide window

Door stops; Doors leave a small gap to allow serum tube to pass through

Tic-Tac Latch

Hinge and acrylic spacer to allow ventilation