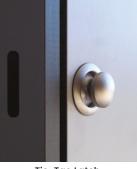

These Cat Condos are robust, have a simple and secure latch, are waterproof, maintenance is very simple and much of the surface of the door has transparent acrylic, with clearance from the door to ensure adequate ventilation, without compromising the safety of the animal.

| • |
|---|
| • |
| ° |

O Grande Hotel 160 x 180 x 46 cm

Condomínio Adaptável 160 x 180 x 46 cm

Door with wide window

Door stops; Doors leave a small gap to allow serum tube to pass through

Tic-Tac Latch

Hinge and acrylic spacer to allow ventilation