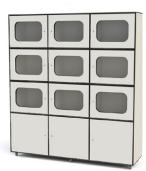

| • |
|---|
| • |
| ° |

O Grande Hotel 160 x 180 x 46 cm

Condomínio Adaptável 160 x 180 x 46 cm

Door with wide window

Door stops; Doors leave a small gap to allow serum tube to pass through

Tic-Tac Latch

Hinge and acrylic spacer to allow ventilation