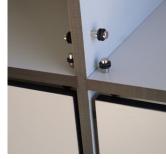

These Cat Condos are robust, have a simple and secure latch, are waterproof, maintenance is very simple and much of the surface of the door has transparent acrylic, with clearance from the door to ensure adequate ventilation, without compromising the safety of the animal.

| • |
|---|
| • |
| ° |

O Grande Hotel 160 x 180 x 46 cm

Condomínio Adaptável 160 x 180 x 46 cm

Door with wide window

Door stops; Doors leave a small gap to allow serum tube to pass through

Tic-Tac Latch

Hinge and acrylic spacer to allow ventilation